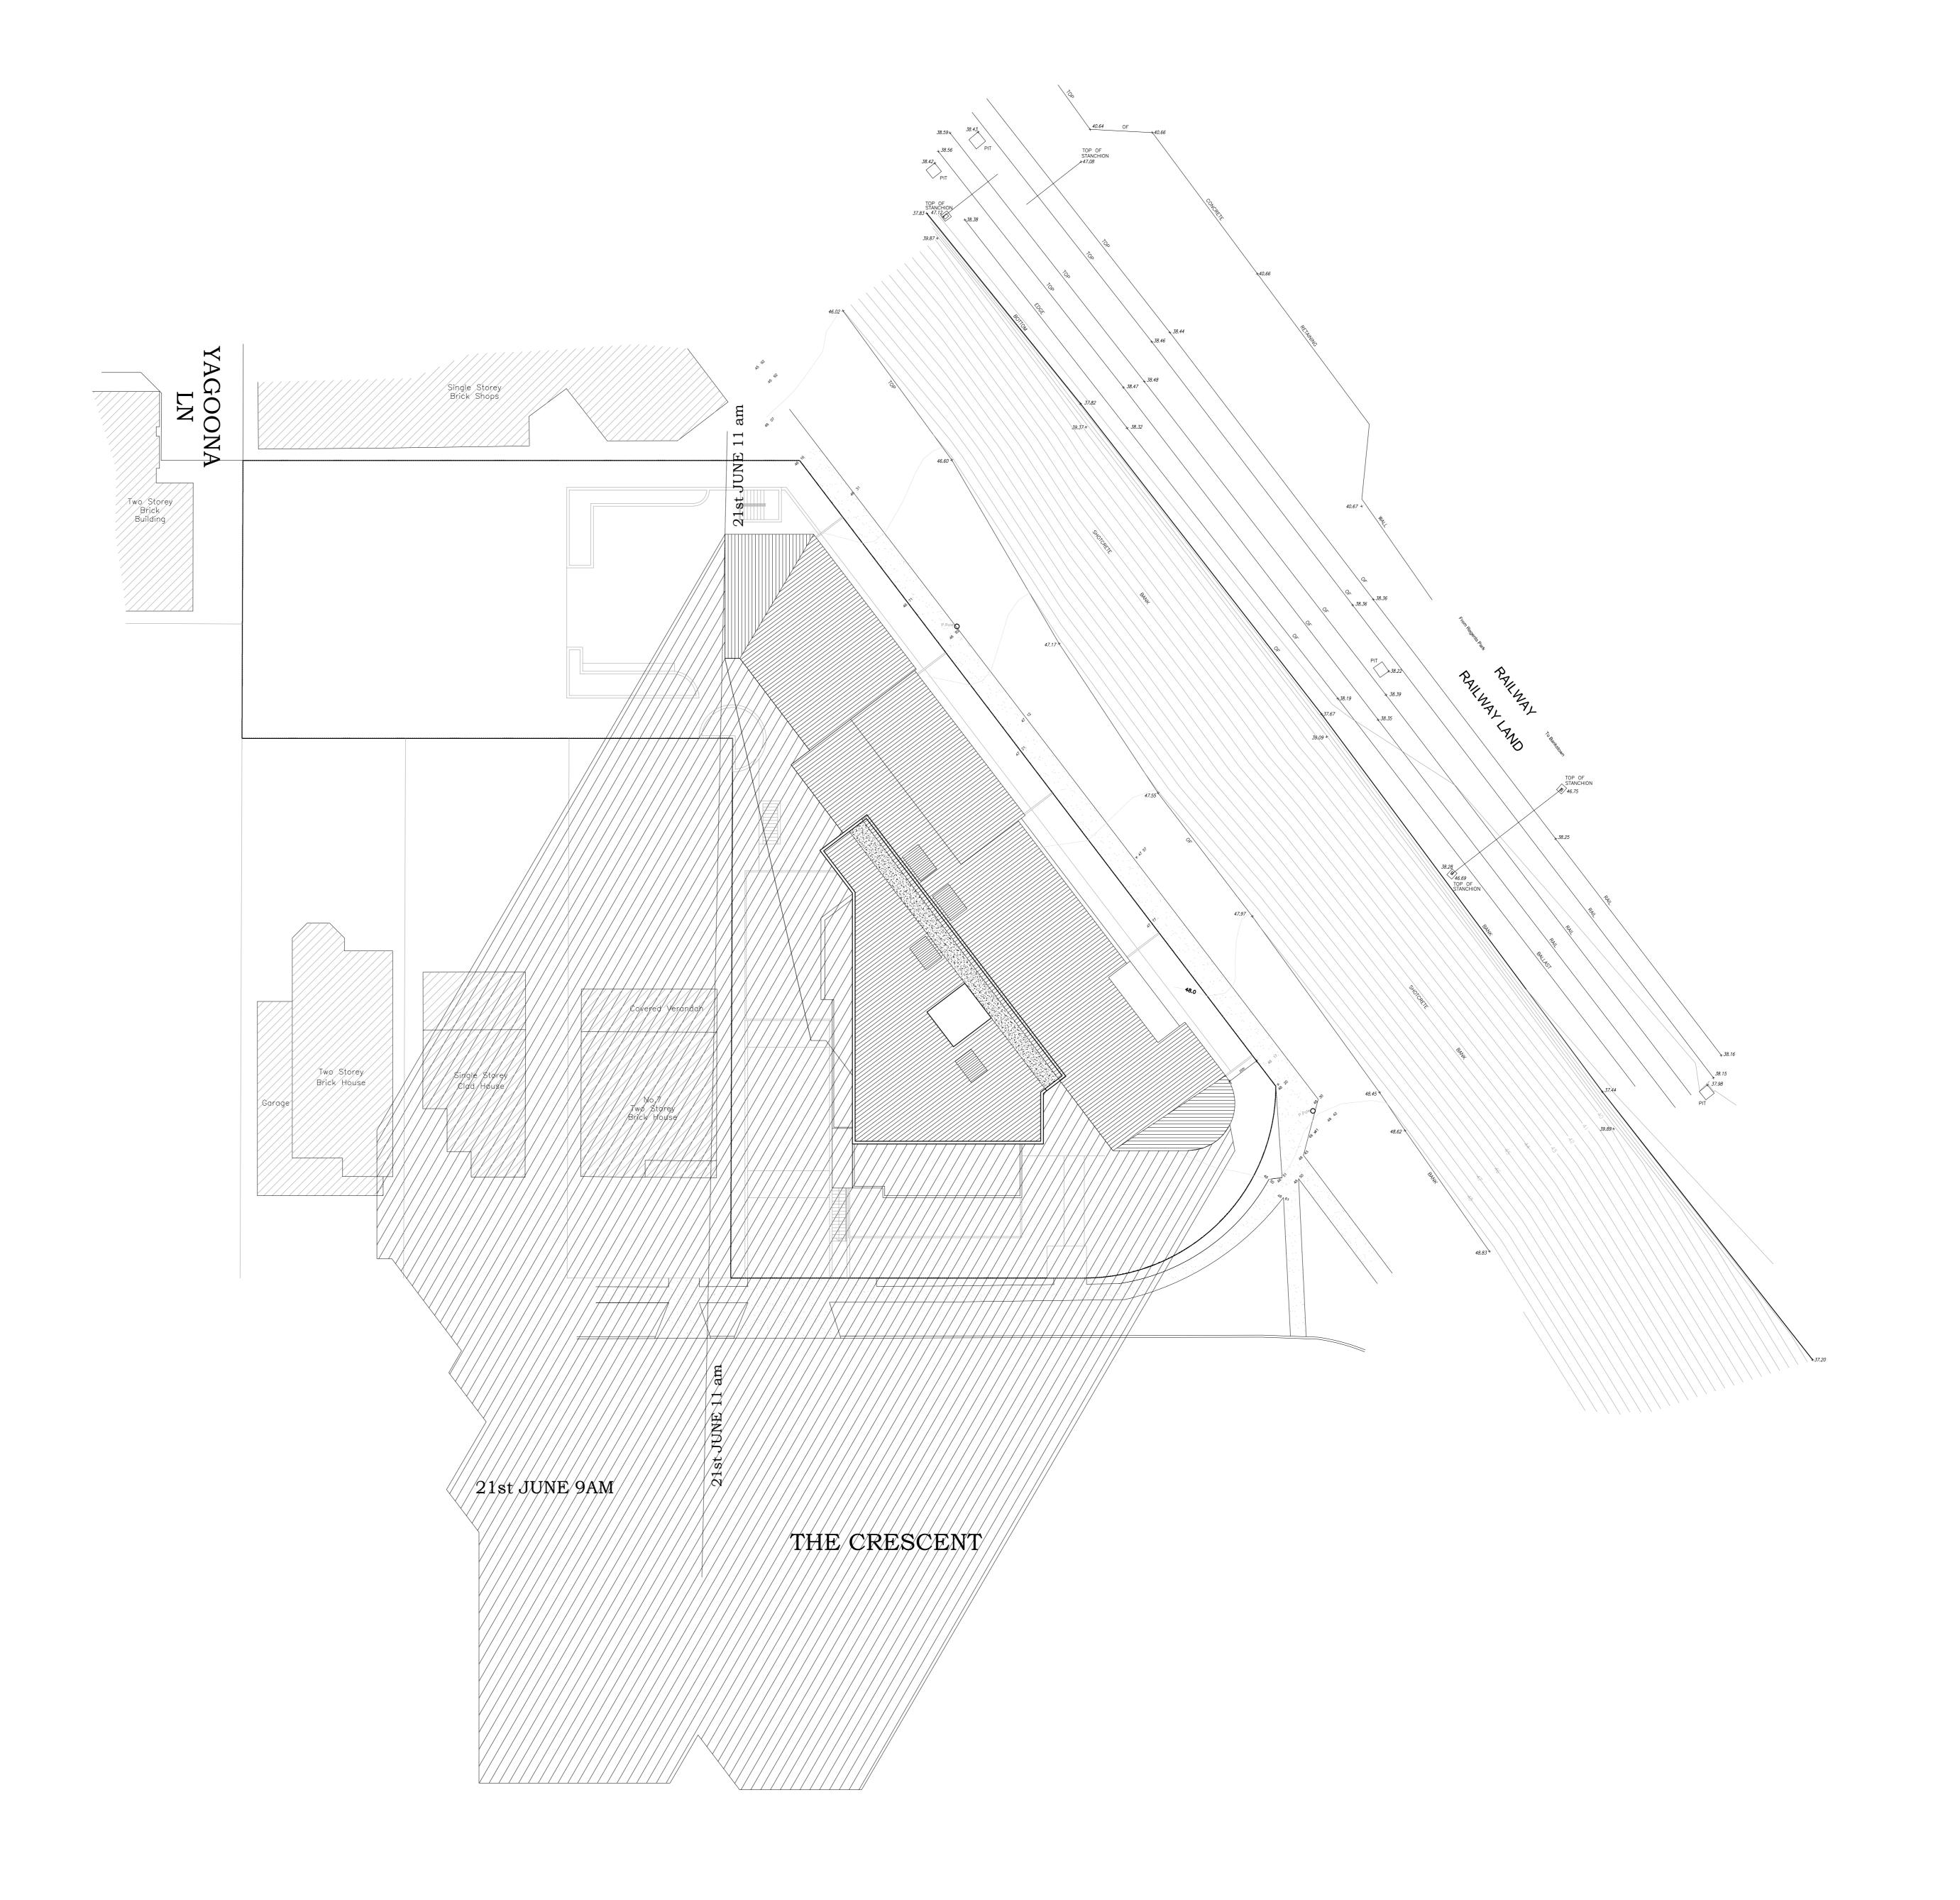

Drawing title:

SHADOW DIAGRAM
21st JUNE - 9AM

cale: Date:
:200 26.10.2010
rawn: Checked:

SK300A

Copyright

Mackenzie Architects is the owner of the copyright subsisting in these drawings, plans, designs and specifications. They must not be used, reproduced or copied in whole or in part without prior written consent of Mackenzie Architects